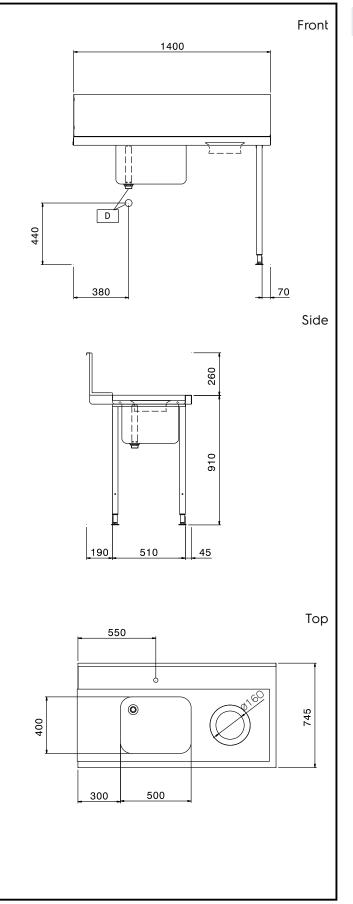

### Key Information:

External dimensions, Width: 865310 (BHHPTBH14R) External dimensions, Depth: External dimensions, Height: Net weight: Splashback Dimensions, Height: Basin dimensions:

1400 mm 745 mm 1170 mm 12 kg

300 mm 500x400x300h

Handling System for Hood type Pre-wash Table with Bowl and Hole Right to Left, 1400mm

The company reserves the right to make modifications to the products without prior notice. All information correct at time of printing.