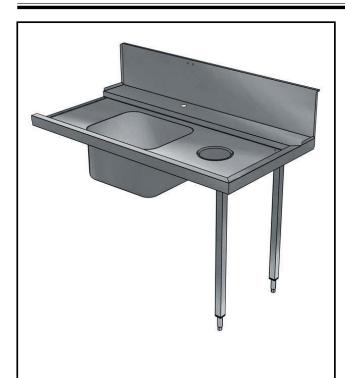

# Electrolux PROFESSIONAL

Handling System for Hood type Pre-wash Table with Bowl and Hole Right to Left, 1400mm

865310 (BHHPTBH14R)

Prewash table with 500x400mm bowl & hole for Hood Type, r>l, 1400mm

#### Item No.

For hood type dishwashers. Constructed in 304 AISI stainless steel with backsplash mm250h. N. 2 square 40x40mm tubular legs on height-adjustable feet. Bowl size mm500x400x250h with overflow pipe and drain hole. Waste scraping hole with rubber ring. Basket direction: from right to left.

### **Main Features**

- Supplied knocked-down and easy to assemble.
- Designed for 500x500 mm dishwashing racks.
- Plain undershelves and pre-rinse units available as optional accessories.

#### Construction

- Stainless steel feet 50 mm adjustable in height to ensure that tables drain back into the dishwasher.
- Equipped with scrape hole.
- Included splashback to prevent water spatter.
- Deep anti-drip profiles completely folded with lower edge for safe and easy cleaning.
- All surfaces smooth with polished finish.
- 40x40 mm square tubular legs in AISI 304 stainless steel.
- 700x500x300mm bowl available upon request.
- Constructed entirely in 304 AISI stainless steel.
- To be secured to the dishwasher and fitted with one pair of legs at the other end.